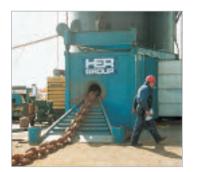

Add 5" and 8 lbs. when casters are mounted. (Units are supplied with four 4" dia. swivel casters.)

**PE4004S** pump and **RD3006** cylinder used in a special press which repairs damaged chain links for the shipping industry.