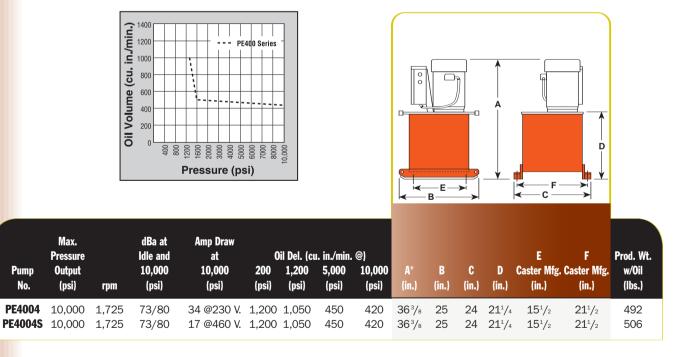

- reservoir has a low oil level sight gauge.
- Powered by a dual voltage 10 hp, 3 phase, 1,725 rpm motor.
- · 3 phase motor has all the electrical components necessary to operate the pump.The customer has no hidden charges when making purchase.
- Deliver 1.200 cu, in./min. of oil @ 200 psi, 420 cu. in./min. of oil @ 10,000 psi.