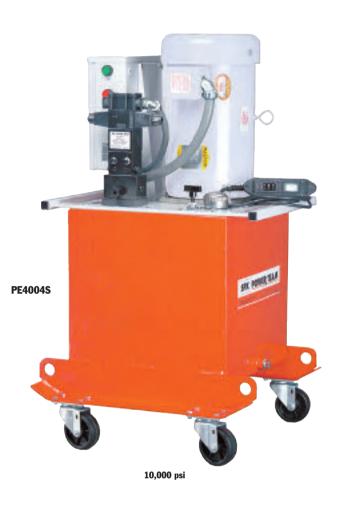

## **Electric Pump** HYDRAULIC PE400 SERIES

## Up to 1,000 Ton 420 cu. in./min.

High tonnage double-acting cylinders, Single or multiple cylinder applications. Up to 1,000 Tons

PUN PS PS

- Two-speed high output pump delivers up 20 gallon (3,927 cu. in. usable) to 5 gpm of oil.
- · Low noise level of 73-80 dBA.
- · Integral electrical shut-down feature prevents unintentional restarting of motor following an electrical service interruption. Over-current protection prevents damage to motor as a result of overheating.
- "Stop" and "Start" control buttons are 24 volt. PE4004 has a 4-way/3-position manual valve. The PE4004S has a 4way/3-position solenoid valve with a 24 volt remote hand switch.
- External pressure relief valve is adjustable from 1,500 to 10,000 psi.
- · Heavy duty 4" dia. casters assure easy maneuvering.

- reservoir has a low oil level sight gauge.
- Powered by a dual voltage 10 hp, 3 phase, 1,725 rpm motor.
- · 3 phase motor has all the electrical components necessary to operate the pump.The customer has no hidden charges when making purchase.
- Deliver 1.200 cu, in./min. of oil @ 200 psi, 420 cu. in./min. of oil @ 10,000 psi.