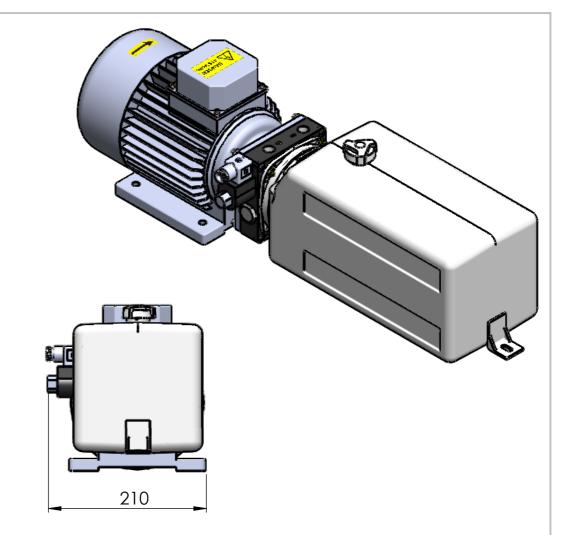

| TANK | L1     | L2  | RESERVOIR CAPACITY          | UNLESS OTHERWISE SPECIFIED: DIMENSIONS ARE IN MILLIMETERS SURFACE FINISH: TOLERANCES: LINEAR: ANGULAR: |       | FINISH:   | STD  |           | DEBUR AND<br>BREAK SHARP<br>EDGES | DO NOT SCALE DRAWING  MODULAR REDAN HILL ES  ALDERSHOT  ALDERSHOT |                       | REVISION B  TATE 01252 33388 sales@mhs.c |       |
|------|--------|-----|-----------------------------|--------------------------------------------------------------------------------------------------------|-------|-----------|------|-----------|-----------------------------------|-------------------------------------------------------------------|-----------------------|------------------------------------------|-------|
| KR55 | 553    | 244 | 3 LITRE CAPACITY RESERVOIR  |                                                                                                        |       |           |      |           |                                   | SYSTEMS<br>LIMITED                                                | HAMPSHIRE<br>GU12 4SJ | mark@mhs.c                               | co.uk |
| KR52 | 655    | 346 | 5 LITRE CAPACITY RESERVOIR  | DRAWN                                                                                                  | MRB s | SIGNATURE | 4/12 | /17       |                                   | TITLE:                                                            |                       |                                          |       |
| KR56 | 742.5  | 397 | 7 LITRE CAPACITY RESERVOIR  | CHK'D<br>APPV'D                                                                                        |       |           |      |           |                                   | AC POWER PA                                                       | 5 VAC 3PH             | 3PH 50HZ                                 |       |
| KR53 | 869.5  | 524 | 10 LITRE CAPACITY RESERVOIR | MFG<br>Q.A                                                                                             |       |           |      | MATERIAL: |                                   | DWG NO.                                                           | 1000                  | 1                                        | A3    |
| KR54 | 1021.5 | 676 | 15 LITRE CAPACITY RESERVOIR |                                                                                                        |       |           |      |           |                                   | FN2001 A3                                                         |                       |                                          | Α3    |
|      |        |     |                             |                                                                                                        |       |           |      | WEIGHT:   |                                   | SCALE:1:5                                                         | SHEET                 | 1 OF 1                                   |       |