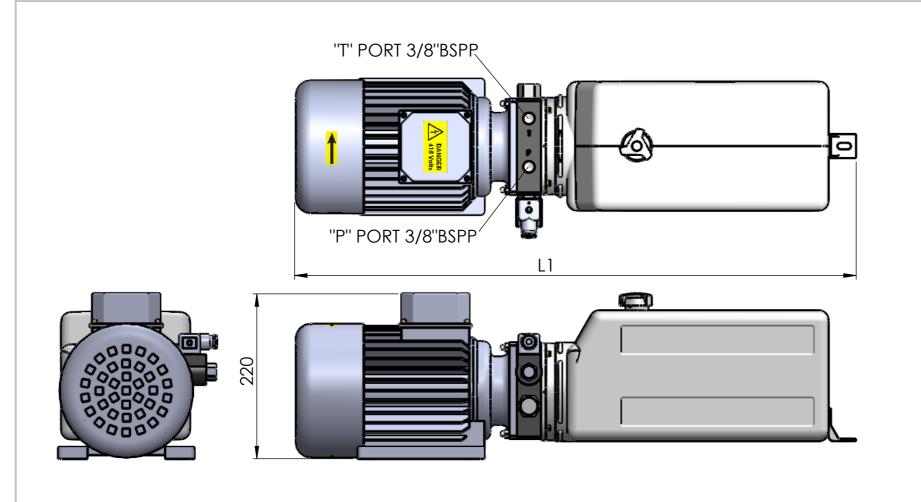

| TANK | L1     | L2  | RESERVOIR CAPACITY          | UNLESS OTHERWISE SPECIFIED: DIMENSIONS ARE IN MILLIMETERS SURFACE FINISH: TOLERANCES: LINEAR: ANGULAR: |       | FINISH:   | STD  |           | DEBUR AND<br>BREAK SHARP<br>EDGES | DO NOT SCALE DRAWING  MODULAR REDAN HILL ES  ALDERSHOT  ALDERSHOT |                       | REVISION B  TATE 01252 33388 sales@mhs.c |       |
|------|--------|-----|-----------------------------|--------------------------------------------------------------------------------------------------------|-------|-----------|------|-----------|-----------------------------------|-------------------------------------------------------------------|-----------------------|------------------------------------------|-------|
| KR55 | 553    | 244 | 3 LITRE CAPACITY RESERVOIR  |                                                                                                        |       |           |      |           |                                   | SYSTEMS<br>LIMITED                                                | HAMPSHIRE<br>GU12 4SJ | mark@mhs.c                               | co.uk |
| KR52 | 655    | 346 | 5 LITRE CAPACITY RESERVOIR  | DRAWN                                                                                                  | MRB s | SIGNATURE | 4/12 | /17       |                                   | TITLE:                                                            |                       |                                          |       |
| KR56 | 742.5  | 397 | 7 LITRE CAPACITY RESERVOIR  | CHK'D<br>APPV'D                                                                                        |       |           |      |           |                                   | AC POWER PA                                                       | 5 VAC 3PH             | 3PH 50HZ                                 |       |
| KR53 | 869.5  | 524 | 10 LITRE CAPACITY RESERVOIR | MFG<br>Q.A                                                                                             |       |           |      | MATERIAL: |                                   | DWG NO.                                                           | 1000                  | 1                                        | A3    |
| KR54 | 1021.5 | 676 | 15 LITRE CAPACITY RESERVOIR |                                                                                                        |       |           |      |           |                                   | FN2001 A3                                                         |                       |                                          | Α3    |
|      |        |     |                             |                                                                                                        |       |           |      | WEIGHT:   |                                   | SCALE:1:5                                                         | SHEET                 | 1 OF 1                                   |       |