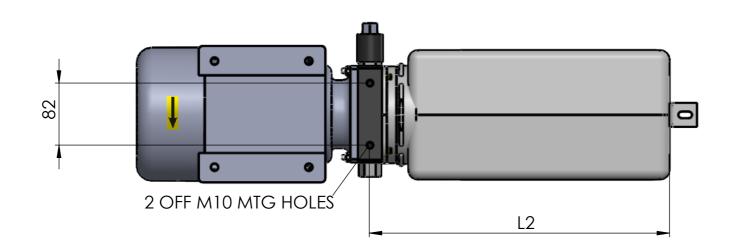

| TANK | L1     | L2  | RESERVOIR CAPACITY          | UNLESS OTHERWISE SPECIFIED: DIMENSIONS ARE IN MILLIMETERS SURFACE FINISH: TOLERANCES: LINEAR: ANGULAR: |       | FINISH:   | STD  |           | DEBUR AND<br>BREAK SHARP<br>EDGES | DO NOT SCALE DRAWING  MODULAR REDAN HILL ES  ALDERSHOT  ALDERSHOT |                       | REVISION B  TATE 01252 33388 sales@mhs.c |       |
|------|--------|-----|-----------------------------|--------------------------------------------------------------------------------------------------------|-------|-----------|------|-----------|-----------------------------------|-------------------------------------------------------------------|-----------------------|------------------------------------------|-------|
| KR55 | 553    | 244 | 3 LITRE CAPACITY RESERVOIR  |                                                                                                        |       |           |      |           |                                   | SYSTEMS<br>LIMITED                                                | HAMPSHIRE<br>GU12 4SJ | mark@mhs.c                               | co.uk |
| KR52 | 655    | 346 | 5 LITRE CAPACITY RESERVOIR  | DRAWN                                                                                                  | MRB s | SIGNATURE | 4/12 | /17       |                                   | TITLE:                                                            |                       |                                          |       |
| KR56 | 742.5  | 397 | 7 LITRE CAPACITY RESERVOIR  | CHK'D<br>APPV'D                                                                                        |       |           |      |           |                                   | AC POWER PA                                                       | 5 VAC 3PH             | 3PH 50HZ                                 |       |
| KR53 | 869.5  | 524 | 10 LITRE CAPACITY RESERVOIR | MFG<br>Q.A                                                                                             |       |           |      | MATERIAL: |                                   | DWG NO.                                                           | 1000                  | 1                                        | A3    |
| KR54 | 1021.5 | 676 | 15 LITRE CAPACITY RESERVOIR |                                                                                                        |       |           |      |           |                                   | FN2001 A3                                                         |                       |                                          | Α3    |
|      |        |     |                             |                                                                                                        |       |           |      | WEIGHT:   |                                   | SCALE:1:5                                                         | SHEET                 | 1 OF 1                                   |       |