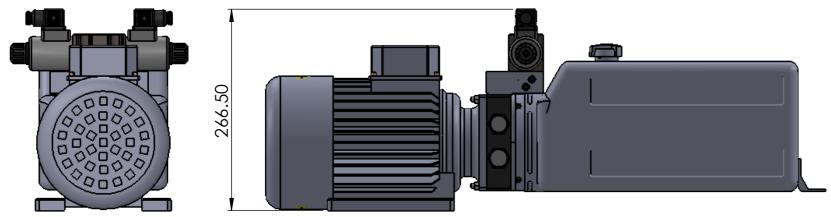

234.90

| TANK | L1     | <b>L2</b> | RESERVOIR CAPACITY          | UNLESS OTHERWISE SPECIFIED:<br>DIMENSIONS ARE IN MILLIMETERS<br>SURFACE FINISH:<br>– TOLERANCES: | FINISH:       | DEBUR AND<br>BREAK SHARP<br>EDGES | DO NOT SCALE DRAWING  MODULAR REDAN HI HYDRAULIC ALDERSHO             |            |
|------|--------|-----------|-----------------------------|--------------------------------------------------------------------------------------------------|---------------|-----------------------------------|-----------------------------------------------------------------------|------------|
| KR55 | 553    | 244       | 3 LITRE CAPACITY RESERVOIR  | LINEAR:<br>ANGULAR:                                                                              | IGNATURE DATE |                                   | SYSTEMS HAMPSHI GU12 4SJ LIMITED GU12 4SJ                             |            |
| KR52 | 655    | 346       | 5 LITRE CAPACITY RESERVOIR  | DRAWN MRB                                                                                        | 4/12/17       |                                   | AC POWER PACK - 415 VAC 3PH 50HZ<br>WITH DOUBLE ACTING D.C.V + 7L RES |            |
| KR56 | 742.5  | 397       | 7 LITRE CAPACITY RESERVOIR  | APPV'D                                                                                           |               |                                   |                                                                       |            |
| KR53 | 869.5  | 524       | 10 LITRE CAPACITY RESERVOIR | Q.A                                                                                              | MATERIAL:     |                                   | DWG NO. ENION                                                         | 1          |
| KR54 | 1021.5 | 676       | 15 LITRE CAPACITY RESERVOIR |                                                                                                  |               |                                   | FN2010 A3                                                             |            |
|      |        |           |                             |                                                                                                  | WEIGHT:       |                                   | SCALE:1:5                                                             | EET 1 OF 1 |