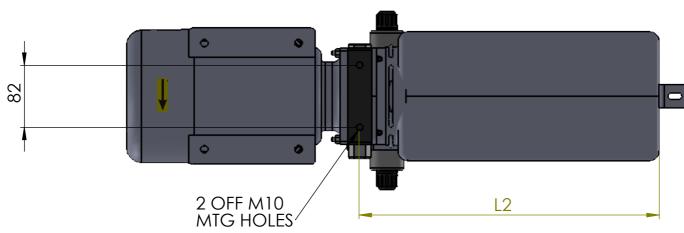

234.90

| TANK | L1     | <b>L2</b> | RESERVOIR CAPACITY          | UNLESS OTHERWISE SPECIFIED:<br>DIMENSIONS ARE IN MILLIMETERS<br>SURFACE FINISH:<br>– TOLERANCES: | FINISH:       | DEBUR AND<br>BREAK SHARP<br>EDGES | DO NOT SCALE DRAWING  MODULAR REDAN HI HYDRAULIC ALDERSHO             |            |
|------|--------|-----------|-----------------------------|--------------------------------------------------------------------------------------------------|---------------|-----------------------------------|-----------------------------------------------------------------------|------------|
| KR55 | 553    | 244       | 3 LITRE CAPACITY RESERVOIR  | LINEAR:<br>ANGULAR:                                                                              | IGNATURE DATE |                                   | SYSTEMS HAMPSHI GU12 4SJ LIMITED GU12 4SJ                             |            |
| KR52 | 655    | 346       | 5 LITRE CAPACITY RESERVOIR  | DRAWN MRB                                                                                        | 4/12/17       |                                   | AC POWER PACK - 415 VAC 3PH 50HZ<br>WITH DOUBLE ACTING D.C.V + 7L RES |            |
| KR56 | 742.5  | 397       | 7 LITRE CAPACITY RESERVOIR  | APPV'D                                                                                           |               |                                   |                                                                       |            |
| KR53 | 869.5  | 524       | 10 LITRE CAPACITY RESERVOIR | Q.A                                                                                              | MATERIAL:     |                                   | DWG NO. ENION                                                         | 1          |
| KR54 | 1021.5 | 676       | 15 LITRE CAPACITY RESERVOIR |                                                                                                  |               |                                   | FN2010 A3                                                             |            |
|      |        |           |                             |                                                                                                  | WEIGHT:       |                                   | SCALE:1:5                                                             | EET 1 OF 1 |