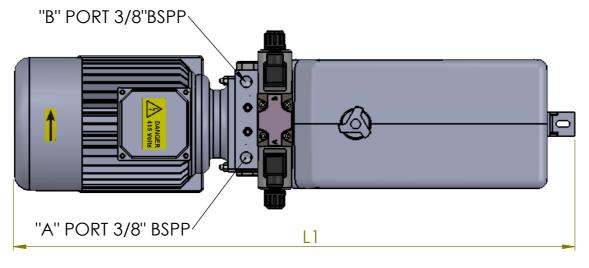

234.90

| TANK | L1     | <b>L2</b> | RESERVOIR CAPACITY          | UNLESS OTHERWISE SPECIFIED:<br>DIMENSIONS ARE IN MILLIMETERS<br>SURFACE FINISH:<br>– TOLERANCES: | FINISH:       | DEBUR AND<br>BREAK SHARP<br>EDGES | DO NOT SCALE DRAWING  MODULAR REDAN HI HYDRAULIC ALDERSHO             |            |
|------|--------|-----------|-----------------------------|--------------------------------------------------------------------------------------------------|---------------|-----------------------------------|-----------------------------------------------------------------------|------------|
| KR55 | 553    | 244       | 3 LITRE CAPACITY RESERVOIR  | LINEAR:<br>ANGULAR:                                                                              | IGNATURE DATE |                                   | SYSTEMS HAMPSHI GU12 4SJ LIMITED GU12 4SJ                             |            |
| KR52 | 655    | 346       | 5 LITRE CAPACITY RESERVOIR  | DRAWN MRB                                                                                        | 4/12/17       |                                   | AC POWER PACK - 415 VAC 3PH 50HZ<br>WITH DOUBLE ACTING D.C.V + 7L RES |            |
| KR56 | 742.5  | 397       | 7 LITRE CAPACITY RESERVOIR  | APPV'D                                                                                           |               |                                   |                                                                       |            |
| KR53 | 869.5  | 524       | 10 LITRE CAPACITY RESERVOIR | Q.A                                                                                              | MATERIAL:     |                                   | DWG NO. ENION                                                         | 1          |
| KR54 | 1021.5 | 676       | 15 LITRE CAPACITY RESERVOIR |                                                                                                  |               |                                   | FN2010 A3                                                             |            |
|      |        |           |                             |                                                                                                  | WEIGHT:       |                                   | SCALE:1:5                                                             | EET 1 OF 1 |