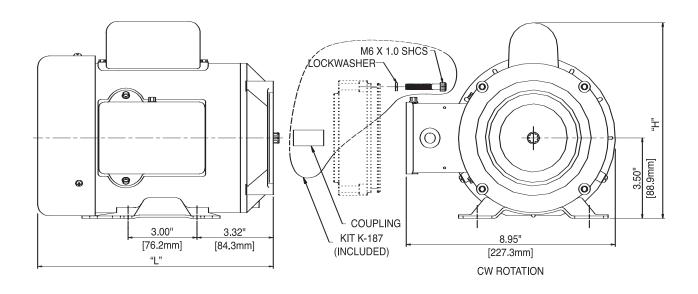

## 1PH AC MOTORS

| Motor Shaft | "L"              | "H"           |  |  |
|-------------|------------------|---------------|--|--|
| KMC16       | 10.38" [263.5mm] | 8.52" [216mm] |  |  |
| KMC17       | 11.75" [298.5mm] | 8.52" [216mm] |  |  |