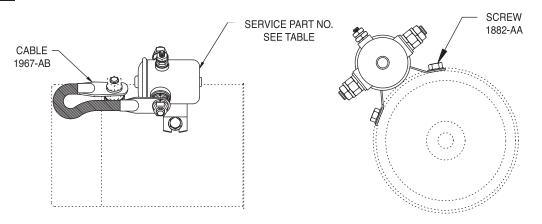

## **START SOLENOIDS**

**Figure 1 Internal Ground** 

**Figure 2 External Ground** 

| KIT NO. | VOLTAGE | SERVICE P/N | CONFIGURATION | UL RECOGNIZED |
|---------|---------|-------------|---------------|---------------|
| KS1     | 12 VDC  | 2145-AA     | FlG. 1        | NO            |
| KS2     | 24 VDC  | 2151-AA     | FIG. 1        | NO            |
| KS3     | 12 VDC  | 1866-CA     | FIG. 2        | YES           |
| KS4     | 24 VDC  | 2150-AA     | FIG. 2        | YES           |