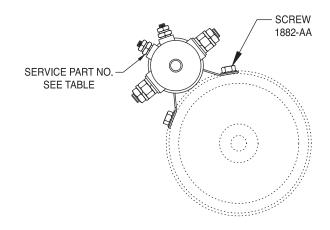

## **START SOLENOIDS**

**Figure 1 Internal Ground** 

**Figure 2 External Ground** 

| KIT NO. | VOLTAGE | SERVICE P/N | CONFIGURATION | UL RECOGNIZED |
|---------|---------|-------------|---------------|---------------|
| KS1     | 12 VDC  | 2145-AA     | FlG. 1        | NO            |
| KS2     | 24 VDC  | 2151-AA     | FIG. 1        | NO            |
| KS3     | 12 VDC  | 1866-CA     | FIG. 2        | YES           |
| KS4     | 24 VDC  | 2150-AA     | FIG. 2        | YES           |